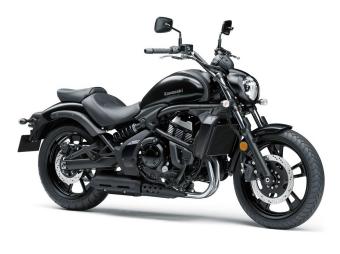

## Vulcan S EN650

## ENGINE

Air-cooled, 4-stroke Vertical Twin DISPLACEMENT 649 cm<sup>3</sup> RATED OUTPUT MAX. TORQUE COOLING SYSTEM LENGTH / WIDTH / HEIGHT // SEAT HEIGHT GEARBOX 6 Speed TANK CAPACITY

PCP Finance Example 9.90% APR Representative