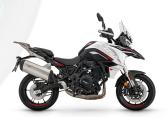

## **TRK 702 MY24 FEATURES**

#### **ALLOY WHEELS**

The TRK 702 has superior levels of safety even in the most difficult situations.