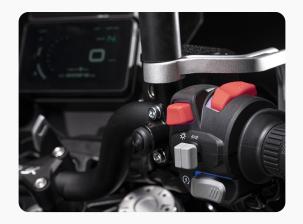

### **ILLUMINATED SWITCHEAR**

Cutting-edge and eye-catching look, TRK 702 as backlit handlebar switchgears giving a nice visual touch but also being very practical