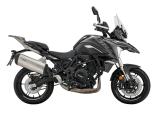

# **TRK 702 MY24**

#### **ENGINE**

The TRK 702 shares with the road version the solid and sturdy 2-cylinder in-line engine, with liquid cooling and a double-overhead camshaft, which, when combined with such a stylish chassis, makes this bike both captivating and easy to handle. Maximum engine power is 51.5 kW at 8000 rpm and maximum torque is equal to 70 Nm at 6000 rpm. It has wet-sump lubrication, wet multiplate clutch, and six-speed gearbox with final chain drive. The modern 698cc will cruise easily at motorway speeds