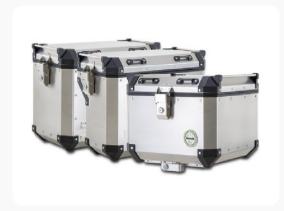

### COMPLIMENTARY SET OF ALUMINIUM LUGGAGE INCLUDED

Set of aluminium cases for TRK. This kit, equipped with frames, consists of a top case (46I) and two side cases. Top case capacity: 46L Left Side case capacity: 42L Right Side case capacity: 36L