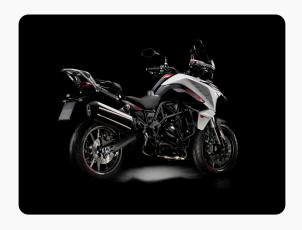

#### **ENGINE**

The TRK 702 shares with the road version the solid and sturdy 2-cylinder in-line engine, with liquid cooling and a double-overhead camshaft, which, when combined with such a stylish chassis, makes this bike both captivating and easy to handle. Maximum engine power is 51.5 kW at 8000 rpm and maximum torque is equal to 70 Nm at 6000 rpm. It has wet-sump lubrication, wet multiplate clutch, and six-speed gearbox with final chain drive. The modern 698cc will cruise easily at motorway speeds